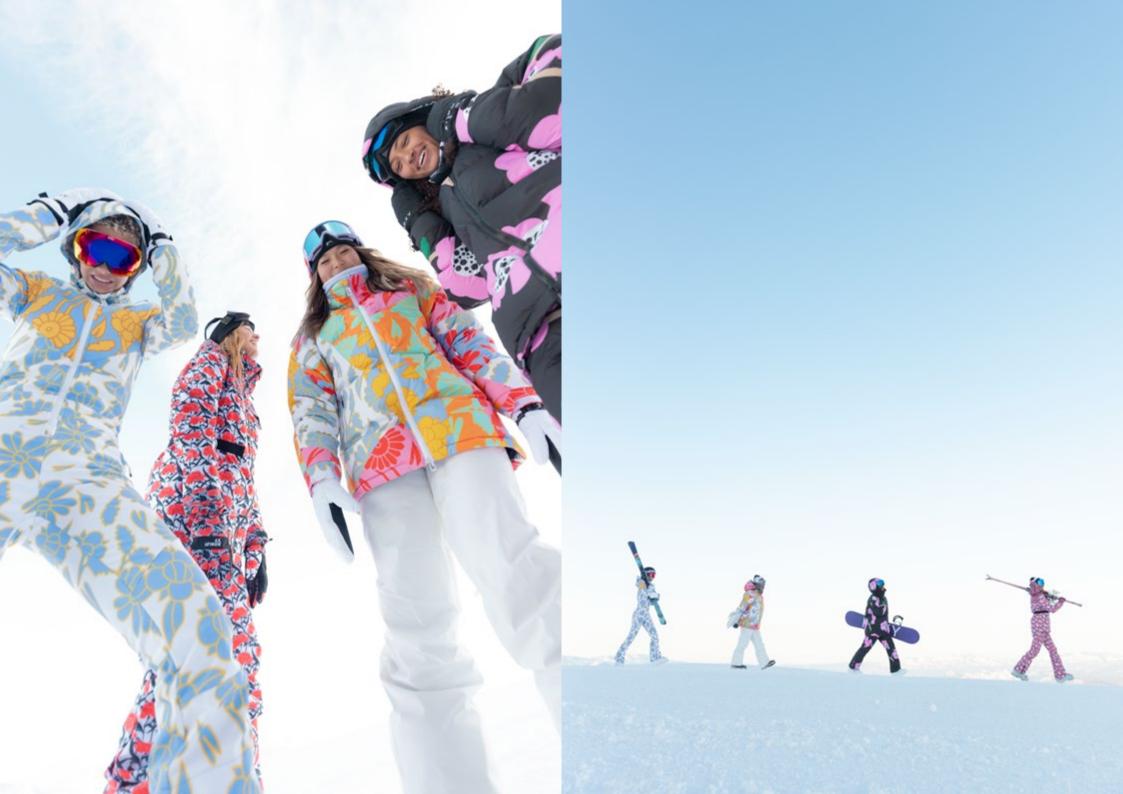

## **ROXY x ROWLEY**

Bright colors, bold prints and fresh styles. This is where fashion meets adventure.

Weather you're catching waves in the tropics, carving your way through fresh powder in the mountains or exploring unknown destinations, this collection designed with fashion risk-taker Cynthia Rowley will let you feel free and fearless.

Stylish swim and surfwear, high performance outerwear, cool sandals and chic snow boots - adventure seeking has never looked so good.

Expect the Unexpected. Let's go!